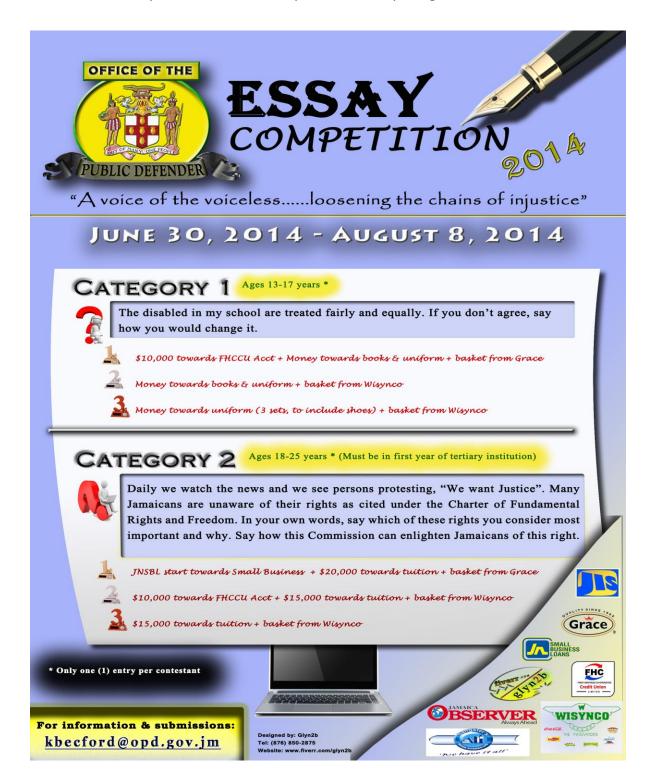

### Essay Competition

An Essay Competition was launched on the 30<sup>th</sup> June 2014 by Mr. Matondo Mukulu, Acting Public Defender. Miss Kayla Beckford, Director of Investigations coordinated this project. It was done in two (2) categories as stated below:

- (1) 13 17 Age Group
- (2) 18-25 Age Group or  $1^{st}$  Year Tertiary Education.

The deadline or cut- off date for the competition was scheduled for October 3, 2014 and this was followed on October 23, 2014, by an Award Ceremony at the Penthouse, Ministry of

Finance and Planning, 30 National Heroes Circle, Kingston 4. The Guest Speaker was Mr. Donovan Stanberry, Permanent Secretary in the Ministry of Agriculture.

# Proud Mom Accepts Human Rights Prize for Son

Ancillary worker, Carlene Williams was a proud mother as she collected the first place award in the **Office of the Public Defender** (OPD) **Essay Competition** on behalf of her son, Andrew McKenzie, held at the Ministry of Finance & Planning, National Heroes Circle, in Kingston on October 23.

Ms Williams' son, Andre, won the first prize in the 18-25-year-old category after the judges decided that his entry offered the best response to the question: **How Aware Are Jamaicans about their fundamental rights and freedoms**?

McKenzie and the other entrants were asked to state which human right is most important and why, while explaining how the **Office of the Public Defender** can enlighten Jamaicans about the particular right. Each entrant was required to respond in an essay of approximately 2,000 words, or less. The competition was held between July 1 and October 3, 2014.

For his first place, Andre received \$20,000 towards his tuition, and funds to start a business

from the **JN Small Business Loans** (JNSBL). He also received a basket of products from Grace Foods; as well as, a plaque and a certificate from the OPD.

Other winners in that category were Dominique Mitchell, a first year IT student at The University of the West Indies, who was awarded second place; and Chanta Nesbitt, a secondyear student majoring in Finance at the University of Technology, Jamaica, who placed third. Both entrants said they were happy with the exposure the competition. In the 13-17-year-old Category, Yanique Nation of Mount Alvernia High School was awarded first place. She received funds towards her school fee; as well as, a bursary towards her text

books and school uniform.

Keneisha Johnson, of The Queen's School placed second; and Rhameish Smith of DeCarteret College was awarded third prize.

In congratulating the winners, Acting Public Defender Mr. Matondo Mukulu said the essay competition was part of the OPD's efforts to get the public, particularly young people, more aware about their human rights. He said it also helped to ensure that young people were a part of the process.